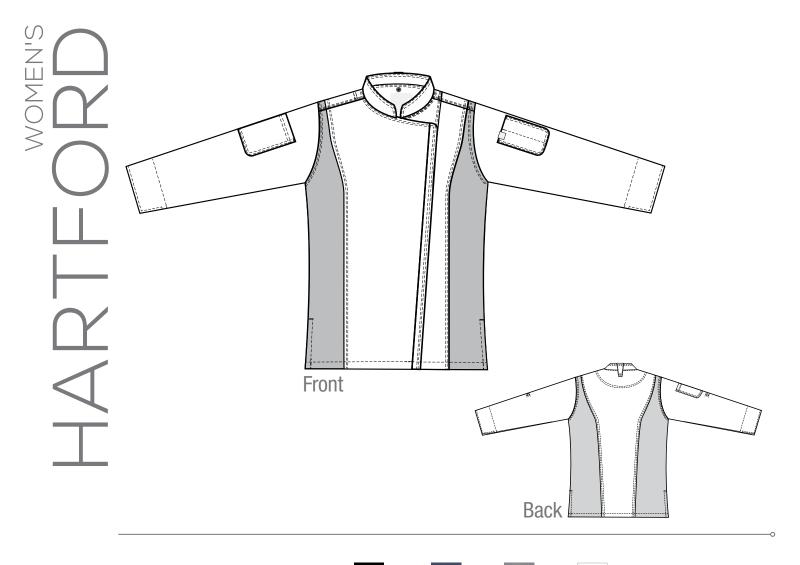

## Chef Works women's HARTFORD Essential Chef Coat

Cool

.....

BCWLZ005 | XS-3XL

URBAN 🕐 *Cite* 

4.7 oz. 65/35 poly/cotton 'lite' twill fabric

Single-breasted

Right sleeve cell phone/notebook pocket

Back collar apron holder with engraved snap tab

Left sleeve thermometer pocket

Roll-up long sleeve with tab

Zipper closure

Cool Vent<sup>™</sup> sides and side seam slits

| WOMEN'S COATS |       |       |        |         |         |         |         |         |         |
|---------------|-------|-------|--------|---------|---------|---------|---------|---------|---------|
| Chest (in)    | 30/32 | 34/36 | 38/40  | 42/44   | 46/48   | 50/52   | 54/56   | 58/60   | 62/64   |
| Size          | XS    | S     | М      | L       | XL      | 2XL     | 3XL     | 4XL     | 5XL     |
| Chest (cm)    | 76/81 | 86/91 | 97/102 | 107/112 | 117/122 | 127/132 | 137/142 | 147/152 | 157/163 |

## BCWLZ005

- 4.7 oz. 65/35 poly/cotton 'lite' twill fabric
- Cool Vent<sup>™</sup> sides with side seam slits
- · Roll-up long sleeve with tab
- $\cdot\,$  Single-breasted with zipper closure
- · Back collar apron holder with engraved snap tab
- · Left sleeve thermometer pocket
- Right sleeve cell phone/notebook
  pocket