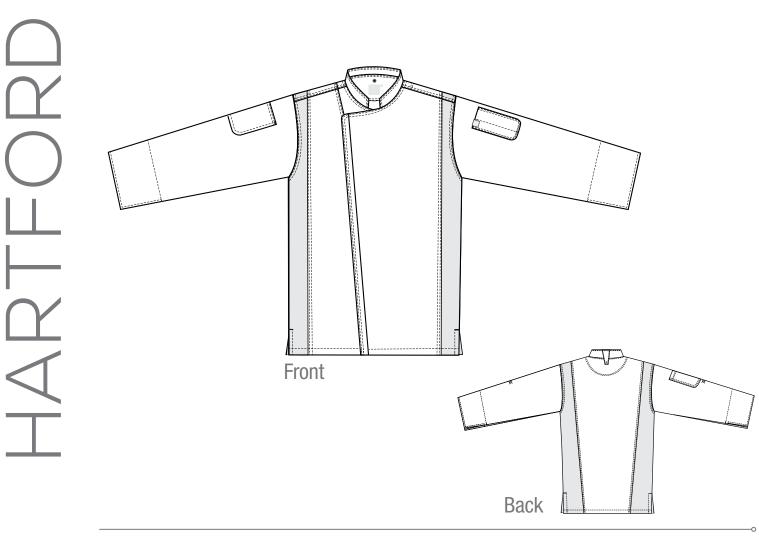

## HARTFORD Essential Chef Coat

BCLZ008 | Sizes vary by color

Back collar apron holder with engraved snap tab

4.7 oz. 65/35 poly/cotton 'lite' twill fabric

Right sleeve cell phone/notebook pocket

Left sleeve thermometer pocket

Single-breasted with zipper closure

Roll-up long sleeve with tab

Cool Vent<sup>™</sup> sides

Side seam slits

| MEN'S/UNISEX COATS (ALPHA) |       |       |         |         |         |         |         |         |         |         |         |
|----------------------------|-------|-------|---------|---------|---------|---------|---------|---------|---------|---------|---------|
| Chest (in)                 | 32/34 | 36/38 | 40/42   | 44/46   | 48/50   | 52/54   | 56/58   | 60/62   | 64/66   | 68/70   | 72/74   |
| Size                       | XS    | S     | М       | L       | XL      | 2XL     | 3XL     | 4XL     | 5XL     | 6XL     | 7XL     |
| Chest (cm)                 | 81/86 | 91/97 | 102/107 | 112/117 | 122/127 | 132/137 | 142/147 | 152/157 | 163/168 | 173/178 | 183/188 |

## BCLZ008

- 4.7 oz. 65/35 poly/cotton 'lite' twill fabric
- $\cdot \,$  Cool Vent  ${}^{\!\scriptscriptstyle \mathsf{TM}}$  sides with side seam slits
- · Single-breasted with zipper closure
- Back collar apron holder with engraved snap tab
- · Roll-up long sleeve with tab
- · Left sleeve thermometer pocket
- Right sleeve cell phone/notebook
   pocket
- · Women's fit available

 
 XS-3XL
 GPG (graphite)
 XS-4XL
 BLK (black)
 BLU (blue)

 XS-5XL
 WHT (white)
 XS-6XL
 GRY (gray)

A staple in our Essentials Collection, the Hartford's single-breasted, zippered coat offers the wearer a complementary product at an affordable price point. Crafted in lightweight cotton twill with Cool Vent<sup>™</sup> siding, the Hartford is the quintessential workhorse for your entire culinary staff. Offered in two new colors including white and gray for summer, this coat is best worn on well, any day that ends in "y."